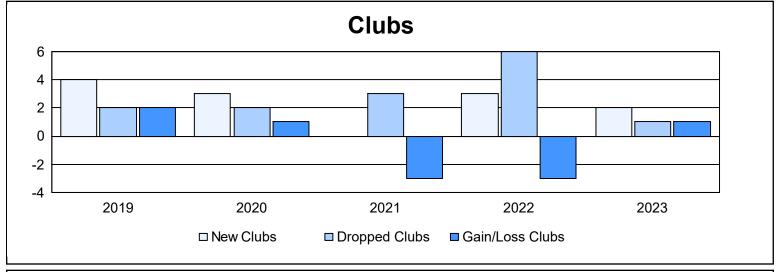

District 118 R As of June 2023 Cumulative

| Year      | New<br>Clubs | Dropped<br>Clubs | Gain/<br>Loss<br>Clubs | New<br>Members | Charter<br>Members | Reinstate<br>Members | Transfer<br>Members | Total<br>Member<br>Added | Total<br>Members<br>Dropped | Gain/<br>Loss<br>Members |
|-----------|--------------|------------------|------------------------|----------------|--------------------|----------------------|---------------------|--------------------------|-----------------------------|--------------------------|
| 2018-2019 | 4            | 2                | 2                      | 158            | 108                | 4                    | 10                  | 280                      | 233                         | 47                       |
| 2019-2020 | 3            | 2                | 1                      | 73             | 108                | 25                   | 7                   | 213                      | 211                         | 2                        |
| 2020-2021 | 0            | 3                | -3                     | 126            | 11                 | 26                   | 7                   | 170                      | 248                         | -78                      |
| 2021-2022 | 3            | 6                | -3                     | 164            | 92                 | 21                   | 19                  | 296                      | 282                         | 14                       |
| 2022-2023 | 2            | 1                | 1                      | 140            | 51                 | 15                   | 12                  | 218                      | 213                         | 5                        |
| Average   | 2            | 3                | 0                      | 132            | 74                 | 18                   | 11                  | 235                      | 237                         | -2                       |